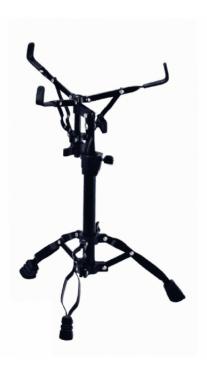

## SS-202BK 202 SERIES SNARE DRUM STAND

Don't let yourself be fooled by the number. 202 series has been built with the same tubes of 800 series but without all the frills and additional features. Essential, robust and stable is suitable both for beginners and professionals who are looking for a bread and butter hardware set which is capable to face the abuses of the life on the road.

## **KEY FEATURES**

Snare drum stand

Ultra sturdy and resistent tubing

Finish: black