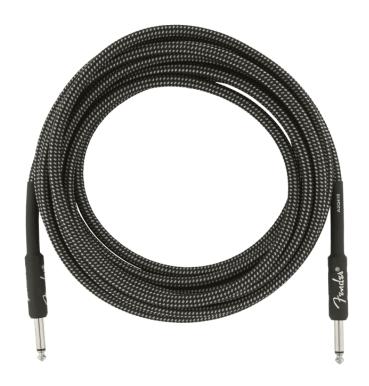

## PROFESSIONAL SERIES INSTRUMENT CABLE 15' GRAY TWEED

Road-reliable and flexible, Fender Professional Series cables boast a thick gauge with high-quality components that transparently retain your tone without getting in the way. Sporting quiet and resilient spiral shielding, these cables are engineered to avoid twisting, kinking and any "physical memory." On stage or in the studio, plug in and play with creative confidence and peace of mind. Available in 6", 1', 3', 5', 10', 15', 18.6' and 25' lengths.

# PROFESSIONAL SERIES INSTRUMENT CABLE 15' GRAY TWEED

#### **KEY FEATURES**

Lenght: 10' (4,5 m)

Available in Red, Gray, and White Tweed

8mm outer diameter wire jacket

22 AWG

95% OFC spiral shielding

>Nickel-plated connectors

Backed by a lifetime guarantee

Cable Ends: 1/4" Straight/Straight Jack

Color: Gray Tweed