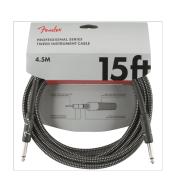

## PROFESSIONAL SERIES INSTRUMENT CABLE 15' GRAY TWEED

Road-reliable and flexible, Fender Professional Series cables boast a thick gauge with high-quality components that transparently retain your tone without getting in the way. Sporting quiet and resilient spiral shielding, these cables are engineered to avoid twisting, kinking and any "physical memory." On stage or in the studio, plug in and play with creative confidence and peace of mind. Available in 6", 1', 3', 5', 10', 15', 18.6' and 25' lengths.

# PROFESSIONAL SERIES INSTRUMENT CABLE 15' GRAY TWEED

#### **KEY FEATURES**

Lenght: 10' (4,5 m)

Available in Red, Gray, and White Tweed

8mm outer diameter wire jacket

22 AWG

95% OFC spiral shielding

>Nickel-plated connectors

Backed by a lifetime guarantee

Cable Ends: 1/4" Straight/Straight Jack

Color: Gray Tweed