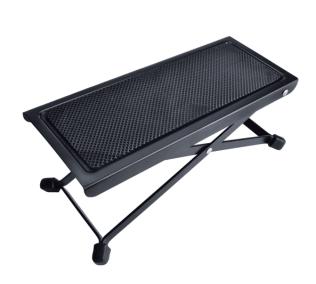

# SFS-100 ADJUSTABLE GUITAR PLAYERS FOOTREST WITH ANTI-SLIP BOARD

Foot rest is an indispensable accessories for the classic guitar player, who place the guitar body on his raised left leg. SFS-100 is adjustable in height with 5 different positions in order to fit any style. Built in rugged metal, has the footrest in antislip rubber for best stability and performance.

### **KEY FEATURES**

Sturdy costruction in metal

Height adjustable in 5 different positions

Antislip rubber foot board for best stability

## **SPECIFICATIONS**

| Height (min-max) | 90-280 mm    |
|------------------|--------------|
| Dimension (LxW)  | 104 x 254 mm |
| Weight           | 0,7 Kg       |