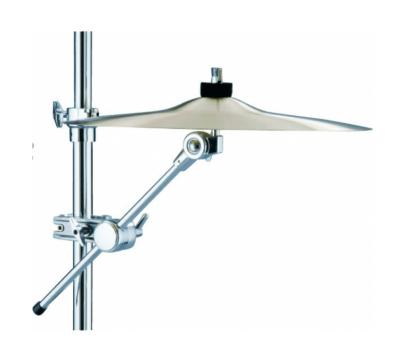

## DA-150 **CLAMP-IT<sup>TM</sup> BOOM ARM**

The broad scope of modern music demands more percussive drum setups. Drummers need convenient access to a variety of percussion voices without sacrificing space on the kit.

Peace's new **CLAMP-IT™** Accessory Clamps create unlimited flexibility of placement by attaching our **multi-angle** adjustable accessory clamps to other essential stands.

Mount an extra pair of hi-hats, a splash cymbal, a cowbell, or even an additional crash cymbal at any angle with CLAMP-IT™ on any stand, and a world of options is within easy reach.

## **KEY FEATURES**

CLAMP-IT™ for Cymbal Boom Arm

Cymbal not included