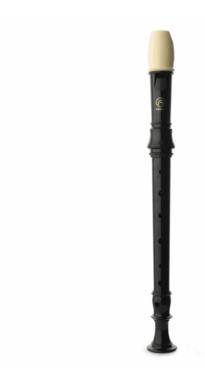

## ASRG-220 SOPRANO CLASSIC TYPE RECORDER - GERMAN FINGERING

Angel Recorder Classic Type is designed to have rich sound and accurate pitch for optimal performance. Its pitch is wellbalanced ranging from low-to high-pitch. Its models are as various as from bass to soprano so that both solo and ensamble performance may be available. In addition, the instruments is manifactured for the optimum volume and tone using a special material called Resin. DMD (Detailed a Mold Develop) system is applied to achieve the correct pitch, which are praised from many performance.

### **PRODUCT DETAILS**

| KEY FEATURES     |
|------------------|
| German Fingering |
| Key: C Soprano   |
| Holes: 1         |
| 2 parts          |
| Black/Cream      |
| ABS Resin        |
| Length: 310 mm   |