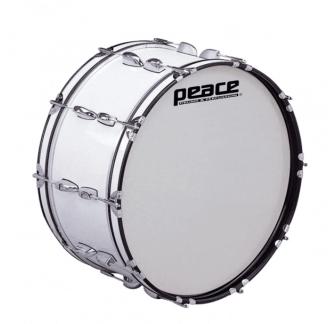

# MD-2410-AL CADET SERIES MARCHING BASS DRUM 24" X 10"

CADET Series is the Top-Seller in PEACE's marching drums catalogue. Mahogany/Maple shells and hi-tension lugs ensure best performance even in extreme condition.All the drums (Snares,Bass Drums & Tenor Drums) are sold with their specific accessories like Straps or Mallets.

### **KEY FEATURES**

Wrapped Maple/Mahogany shell

1,6mm steel Hoops

20 x DA-102-A Lugs adn DA-32C claws

**PEACE Heads** 

Included accessories: DA-49 Strap, DA-50/PR Mallets

Colour #5 Snow White

Weinght instrument: 10,7 kgs