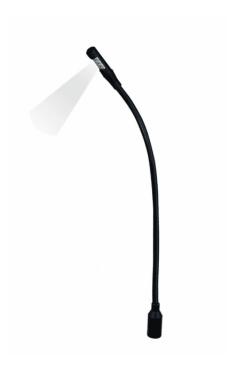

# LLMX-XLR MIXING CONSOLE LED LAMP WITH XLR CONNECTOR

With Soundsatin LED lamp you can easily enlight your mixing console in situations of poor visibility, plugging into a microphone channel of your mixer. The flexible body allow to direct the light easily and effectively on your working zone. The lamp is powered by the phantom power of your console. LED tecnology ensures best enlightment and low consumption.

## LLMX-XLR MIXING CONSOLE LED LAMP WITH XLR CONNECTOR