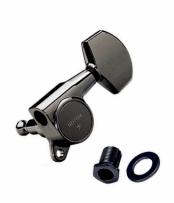

# ELECTRIC AND ACOUSTIC GUITAR MACHINE HEADS, L3 + R3, MAGNUM LOCK SEREIS, COSMO BLACK

Gotoh Machine Heads has an excellent value for money. Ideal for acoustic and electric guitar. Characterized by the automatic locking system of the strings, Magnum Lock

GOTOH MAGNUM LOCK is a self locking system by string tension and is a great asset when keeping vibrato-equipped guitars in tune without any string breaking and slipping off.

#### **SPECIFICATIONS**

| Finishes     | Cosmo Black    |
|--------------|----------------|
| Installation | R3 + L3        |
| Gear ratio   | 1:16           |
| Weight       | 38.8 g/pcs     |
| Button       | 01 COSMO BLACK |