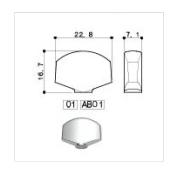

#### **SPECIFICATIONS**

| Finishes     | Cosmo Black    |
|--------------|----------------|
| Installation | R3 + L3        |
| Gear ratio   | 1:16           |
| Weight       | 38.8 g/pcs     |
| Button       | 01 COSMO BLACK |