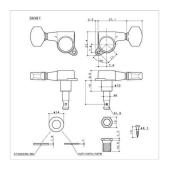

#### **SPECIFICATIONS**

| Finishes     | Cosmo Black    |
|--------------|----------------|
| Installation | R3 + L3        |
| Gear ratio   | 1:16           |
| Weight       | 38.8 g/pcs     |
| Button       | 01 COSMO BLACK |