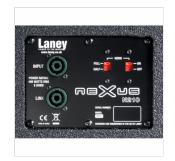

## **KEY FEATURES**

Power: 300 watts

Woofers: 2x10" LaVoce Neodymium, 1x compression woofer - switchable on/off and hi/lo

Inputs: 2 x Neutrik Speakon (Input & link)

Optimized for use with the NEXUS SL head