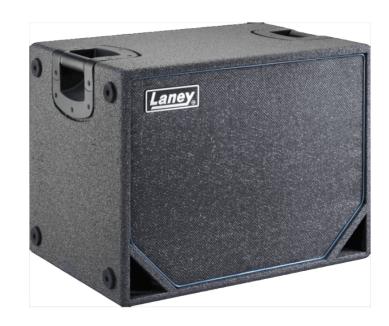

# N210 **2X10" BASS CABINET - 300 WATTS**

The NEXUS N range of cabinets, combine the worlds of lightweight portability with heavy weight performance. Designed to be used in conjunction with the NEXUS SL, the N210 extension cabinet delivers 300 watts RMS and is fitted with 2 x LaVoce Neodymium 10" woofers plus 1 x La Voce compression woofer. It is equipped with 2 x Neutrik Speakon connectors (Input & link). Finished in the ultra-durable and resilient TuffStuff, the N210 is the ideal partner for live or studio work. It can be used in regular landscape mode or in portrait mode.

## **KEY FEATURES**

Power: 300 watts

Woofers: 2x10" LaVoce Neodymium, 1x compression woofer - switchable on/off and hi/lo

Inputs: 2 x Neutrik Speakon (Input & link)

Optimized for use with the NEXUS SL head

Lightweight heavy duty plywood

Covered with TuffStuff

Landscape mode or portrait mode