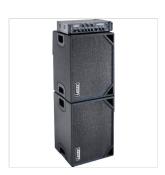

# N210 **2X10" BASS CABINET - 300 WATTS**

The NEXUS N range of cabinets, combine the worlds of lightweight portability with heavy weight performance. Designed to be used in conjunction with the NEXUS SL, the N210 extension cabinet delivers 300 watts RMS and is fitted with 2 x LaVoce Neodymium 10" woofers plus 1 x La Voce compression woofer. It is equipped with 2 x Neutrik Speakon connectors (Input & link). Finished in the ultra-durable and resilient TuffStuff, the N210 is the ideal partner for live or studio work. It can be used in regular landscape mode or in portrait mode.