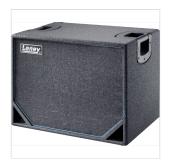

# N210 **2X10" BASS CABINET - 300 WATTS**

The NEXUS N range of cabinets, combine the worlds of lightweight portability with heavy weight performance. Designed to be used in conjunction with the NEXUS SL, the N210 extension cabinet delivers 300 watts RMS and is fitted with 2 x LaVoce Neodymium 10" woofers plus 1 x La Voce compression woofer. It is equipped with 2 x Neutrik Speakon connectors (Input & link). Finished in the ultra-durable and resilient TuffStuff, the N210 is the ideal partner for live or studio work. It can be used in regular landscape mode or in portrait mode.

Lightweight heavy duty plywood

Covered with TuffStuff

Landscape mode or portrait mode