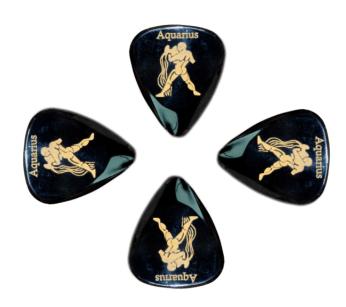

## ZDT-AQ-4 ZODIAC TONES "AQUARIUS" 4 GUITAR PICKS

Zodiac Tones are based upon the Classic 351 shape. They are CNC Milled to tight tolerances and are 2.5mm thick chamfering down to a playing tip at 0.7mm thick.No Buffalo has ever been farmed to manufacture Guitar Picks. Born under the same sign as Django Reinhardt.

## ZDT-AQ-4 ZODIAC TONES "AQUARIUS" 4 GUITAR PICKS

## **KEY FEATURES**

For acoustic and electric guitar

Buffalo Horn has the closest tone to the fabled Tortoise shell picks. It is very hard wearing and has a rounded mellow tone

This pack contains 4 Zodiac Tones Guitar Picks