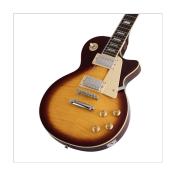

# MILESTONE-PRO VSB-FM ARCH TOP CUTAWAY ELECTRIC GUITAR WITH 2 HUMBUCKERS AND SET-IN NECK

Milestone-PRO means further steps along the road that made blues and rock true legend. Solid arch top body, together with powerful humbuckers provide the feeling and the tone everybody has learnt to love, while set-in mahogany neck adds infinite sustain to your chords and solos. The 3-way switch and 2 volume/2 tone independent pots offer great sound flexibility. A perfect choice for blues, rock and rawer music.

## ARCH TOP CUTAWAY ELECTRIC GUITAR WITH 2 HUMBUCKERS AND SET-IN NECK

#### **KEY FEATURES**

Body: solid basswood (arch top)

Neck: set-in mahogany

Tastiera: Eco-Rosewood (CITES compliant)

Frets: 22

Hardware: chromed

Machine heads: vintage style

Bridge: tune o matic

Pick ups: 2 humbuckers

Switch: 3 way

Pots: 2 volume/2 tone

Black pickguard

Colour: flamed vintage sunburst