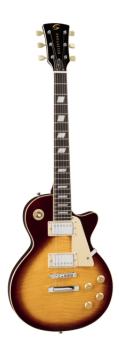

# MILESTONE-PRO VSB-FM ARCH TOP CUTAWAY ELECTRIC GUITAR WITH 2 HUMBUCKERS AND SET-IN NECK

Milestone-PRO means further steps along the road that made blues and rock true legend. Solid arch top body, together with powerful humbuckers provide the feeling and the tone everybody has learnt to love, while set-in mahogany neck adds infinite sustain to your chords and solos. The 3-way switch and 2 volume/2 tone independent pots offer great sound flexibility. A perfect choice for blues, rock and rawer music.

## ARCH TOP CUTAWAY ELECTRIC GUITAR WITH 2 HUMBUCKERS AND SET-IN NECK

#### **KEY FEATURES**

Body: solid basswood (arch top)

Neck: set-in mahogany

Tastiera: Eco-Rosewood (CITES compliant)

Frets: 22

Hardware: chromed

Machine heads: vintage style

Bridge: tune o matic

Pick ups: 2 humbuckers

Switch: 3 way

Pots: 2 volume/2 tone

Black pickguard

Colour: flamed vintage sunburst