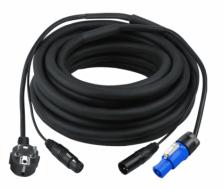

### **KEY FEATURES**

XLR 3 pole female plug + Yongsheng by Neutrik powercon

XLR 3 pole male plug + EC standard 3 pole female socket

Power cable: 3x2.5mm<sup>2</sup>

Conductors: 2x0.22mm²

Cable diameter: 7.0mm

Length: 5mt

### **SPECIFICATIONS**

| Conductors  | 2x0.22mm²   |
|-------------|-------------|
| Dower cable | 0.40 Farms? |

Power cable 3x2.5mm<sup>2</sup>

Cable diameter 7.0mm

XLR 3 pole female plug + Yongsheng by Neutrik powercon

XLR 3 pole male plug + EC standard 3 pole female socket