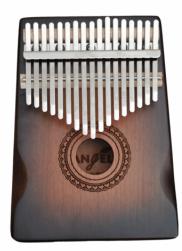

## ARK-B-HEART MAHOGANY BEVEL CUT BODY KALIMBA 17 NOTES -HEART DESIGN

**The Kalimba** is an ancient instrument of African origin with melodius sound. Angel provides his version with a 17 notes, mahogany block with nature-themed designs and bevel cut shape, with steel keys.

## **KEY FEATURES**

17 steel keys with Engraved notes

Solid mahogany body with bevel cut shape

Vibrato effect

Including tuning hammer, manual and carrying pouch

Dimension: 17,8 x 11 x 3 cm

FRENEXPORT

Via Enzo Ferrari 10 62017 Porto Recanati (MC), Italy info@frenexport.it