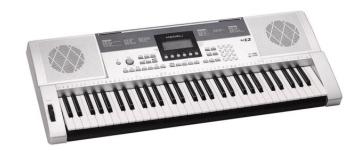

### ARRANGER KEYBOARD WITH 61 TOUCH RESPONSE KEYS

Medeli M12 keyboard is perfect for beginners who want to start playing, but given the many features it has, even the most experienced musicians can have fun with this instrument.

Medeli M12 keyboard has 61 touch-sensitive keys, 320 different sounds, 100 accompaniment styles, 100 demo songs and 100 tracks to practice playing. You can also add a sustain pedal (not included) for more authentic piano performances. Thanks to the USB MIDI connector, you can be connected to a computer. The sounds are played through two integrated 5-watt speakers.

## M12 ARRANGER KEYBOARD WITH 61 TOUCH RESPONSE KEYS