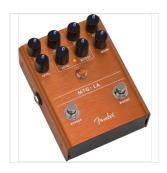

## **MTG:LA® TUBE DISTORTION**

Few things are as satisfying as the real-deal distortion sound of glowing glass—vacuum tubes are responsible for the tones you fell in love with. MTG:LA® is a tube distortion pedal based around a genuine, U.S.-made NOS 6205 preamp tube. Tone, Bass, Treble and Tight controls make it easy to shape your sound, while the distinctly Fender footswitchable Boost adds Volume, Gain or both to make your solos stand out.

Designed by our in-house team of experts, the MTG:LA® Tube Distortion is an all-original Fender circuit. The chassis is crafted from lightweight, durable anodized aluminum, and the Amp Jewel LED gives your pedalboard the classic Fender look. The switchable LED-backlit knobs show your control settings on a dark stage at a glance.

#### **KEY FEATURES**

Tube distortion pedal

NOS 6205 preamp tube

3-Band EQ

Boost with Gain and Level controls

Global Tight control

Lightweight durable anodized aluminum construction