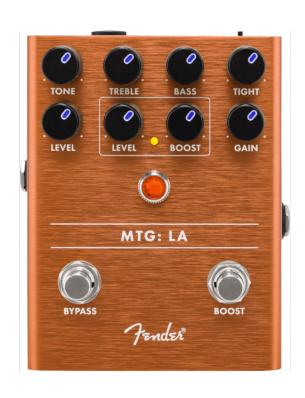

## **MTG:LA® TUBE DISTORTION**

Few things are as satisfying as the real-deal distortion sound of glowing glass—vacuum tubes are responsible for the tones you fell in love with. MTG:LA® is a tube distortion pedal based around a genuine, U.S.-made NOS 6205 preamp tube. Tone, Bass, Treble and Tight controls make it easy to shape your sound, while the distinctly Fender footswitchable Boost adds Volume, Gain or both to make your solos stand out.

Designed by our in-house team of experts, the MTG:LA® Tube Distortion is an all-original Fender circuit. The chassis is crafted from lightweight, durable anodized aluminum, and the Amp Jewel LED gives your pedalboard the classic Fender look. The switchable LED-backlit knobs show your control settings on a dark stage at a glance.

#### **KEY FEATURES**

Tube distortion pedal

NOS 6205 preamp tube

3-Band EQ

Boost with Gain and Level controls

Global Tight control

Lightweight durable anodized aluminum construction