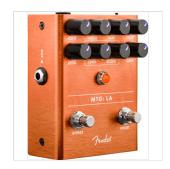

## **MTG:LA® TUBE DISTORTION**

Few things are as satisfying as the real-deal distortion sound of glowing glass—vacuum tubes are responsible for the tones you fell in love with. MTG:LA® is a tube distortion pedal based around a genuine, U.S.-made NOS 6205 preamp tube. Tone, Bass, Treble and Tight controls make it easy to shape your sound, while the distinctly Fender footswitchable Boost adds Volume, Gain or both to make your solos stand out.

Designed by our in-house team of experts, the MTG:LA® Tube Distortion is an all-original Fender circuit. The chassis is crafted from lightweight, durable anodized aluminum, and the Amp Jewel LED gives your pedalboard the classic Fender look. The switchable LED-backlit knobs show your control settings on a dark stage at a glance.

#### **KEY FEATURES**

Tube distortion pedal

NOS 6205 preamp tube

3-Band EQ

Boost with Gain and Level controls

Global Tight control

Lightweight durable anodized aluminum construction