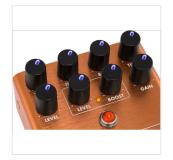

## **MTG:LA® TUBE DISTORTION**

Few things are as satisfying as the real-deal distortion sound of glowing glass—vacuum tubes are responsible for the tones you fell in love with. MTG:LA® is a tube distortion pedal based around a genuine, U.S.-made NOS 6205 preamp tube. Tone, Bass, Treble and Tight controls make it easy to shape your sound, while the distinctly Fender footswitchable Boost adds Volume, Gain or both to make your solos stand out.

Designed by our in-house team of experts, the MTG:LA® Tube Distortion is an all-original Fender circuit. The chassis is crafted from lightweight, durable anodized aluminum, and the Amp Jewel LED gives your pedalboard the classic Fender look. The switchable LED-backlit knobs show your control settings on a dark stage at a glance.

#### **KEY FEATURES**

Tube distortion pedal

NOS 6205 preamp tube

3-Band EQ

Boost with Gain and Level controls

Global Tight control

Lightweight durable anodized aluminum construction