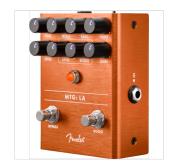

## **MTG:LA® TUBE DISTORTION**

Few things are as satisfying as the real-deal distortion sound of glowing glass—vacuum tubes are responsible for the tones you fell in love with. MTG:LA® is a tube distortion pedal based around a genuine, U.S.-made NOS 6205 preamp tube. Tone, Bass, Treble and Tight controls make it easy to shape your sound, while the distinctly Fender footswitchable Boost adds Volume, Gain or both to make your solos stand out.

Designed by our in-house team of experts, the MTG:LA® Tube Distortion is an all-original Fender circuit. The chassis is crafted from lightweight, durable anodized aluminum, and the Amp Jewel LED gives your pedalboard the classic Fender look. The switchable LED-backlit knobs show your control settings on a dark stage at a glance.

#### **KEY FEATURES**

Tube distortion pedal

NOS 6205 preamp tube

3-Band EQ

Boost with Gain and Level controls

Global Tight control

Lightweight durable anodized aluminum construction