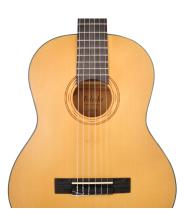

#### **KEY FEATURES**

Top: satin solid Spruce

Back and sides: hand rubbed Linden

Fretboard and bridge: Eco-rosewood

Neck: Okoume

Engraved rosette

Black ABS binding with multi-ply inlay

Machine heads: gold