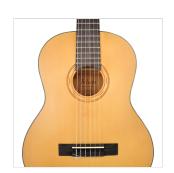

## 3/4 CLASSICAL GUITAR FEATURING SOLID SPRUCE TOP AND ENGRAVED ROSETTE

Toledo CST series gathers materials, craftmanship, tone and elegance. The resonance of Spruce top combined with satin hand rubbed finish and laser engraved rosette create a classical guitar with an unique character that really stands out of the crowd. Available in 4/4 and 3/4 size.

#### **KEY FEATURES**

Top: satin solid Spruce

Back and sides: hand rubbed Linden

Fretboard and bridge: Eco-rosewood

Neck: Okoume

Engraved rosette

Black ABS binding with multi-ply inlay

Machine heads: gold