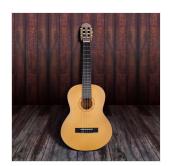

## 3/4 CLASSICAL GUITAR FEATURING SOLID SPRUCE TOP AND ENGRAVED ROSETTE

Toledo CST series gathers materials, craftmanship, tone and elegance. The resonance of Spruce top combined with satin hand rubbed finish and laser engraved rosette create a classical guitar with an unique character that really stands out of the crowd. Available in 4/4 and 3/4 size.

Size: 3/4 (36")

Finish: satin natural + hand rubbed