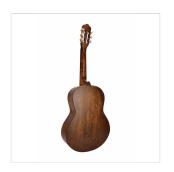

#### **KEY FEATURES**

Top: satin solid Spruce

Back and sides: hand rubbed Linden

Fretboard and bridge: Eco-rosewood

Neck: Okoume

Engraved rosette

Black ABS binding with multi-ply inlay

Machine heads: gold