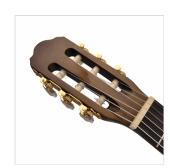

#### **KEY FEATURES**

Top: satin solid Spruce

Back and sides: hand rubbed Linden

Fretboard and bridge: Eco-rosewood

Neck: Okoume

Engraved rosette

Black ABS binding with multi-ply inlay

Machine heads: gold