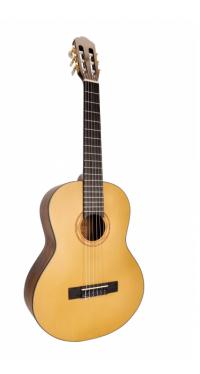

## 3/4 CLASSICAL GUITAR FEATURING SOLID SPRUCE TOP AND ENGRAVED ROSETTE

Toledo CST series gathers materials, craftmanship, tone and elegance. The resonance of Spruce top combined with satin hand rubbed finish and laser engraved rosette create a classical guitar with an unique character that really stands out of the crowd. Available in 4/4 and 3/4 size.

#### **KEY FEATURES**

Top: satin solid Spruce

Back and sides: hand rubbed Linden

Fretboard and bridge: Eco-rosewood

Neck: Okoume

Engraved rosette

Black ABS binding with multi-ply inlay

Machine heads: gold

Size: 3/4 (36")

Finish: satin natural + hand rubbed