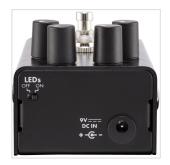

#### **KEY FEATURES**

Dual internal audio paths for low noise

High-current symmetrical control path for fast response time

LED backlit knobs

Fender Amp Jewel LED

Magnetically latched hinged 9V battery door

Material: Anodized Aluminum