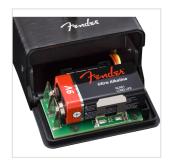

#### **KEY FEATURES**

Dual internal audio paths for low noise

High-current symmetrical control path for fast response time

LED backlit knobs

Fender Amp Jewel LED

Magnetically latched hinged 9V battery door