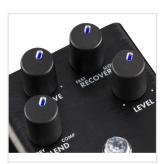

## THE BENDS COMPRESSOR

Dynamics are a crucial part of playing music. When controlled they bring music to life, but uneven or wild playing can ruin a performance. We put our expertise to work creating The Bends Compressor, a studio-quality stompbox that tames wild volume spikes without altering your tone. Drive and Recovery controls let you dial in the perfect amount of compression to complement your playing style and extend sustain, while the Blend control lets you mix in the dry signal to maintain your natural pick attack. The Amp Jewel LED changes color from white to pink along with your playing to help show when the compression circuit is engaged and how long your signal is affected.

#### **KEY FEATURES**

Dual internal audio paths for low noise

High-current symmetrical control path for fast response time

LED backlit knobs

Fender Amp Jewel LED

Magnetically latched hinged 9V battery door