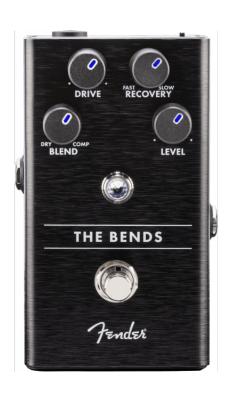

## THE BENDS COMPRESSOR

Dynamics are a crucial part of playing music. When controlled they bring music to life, but uneven or wild playing can ruin a performance. We put our expertise to work creating The Bends Compressor, a studio-quality stompbox that tames wild volume spikes without altering your tone. Drive and Recovery controls let you dial in the perfect amount of compression to complement your playing style and extend sustain, while the Blend control lets you mix in the dry signal to maintain your natural pick attack. The Amp Jewel LED changes color from white to pink along with your playing to help show when the compression circuit is engaged and how long your signal is affected.

#### **KEY FEATURES**

Dual internal audio paths for low noise

High-current symmetrical control path for fast response time

LED backlit knobs

Fender Amp Jewel LED

Magnetically latched hinged 9V battery door