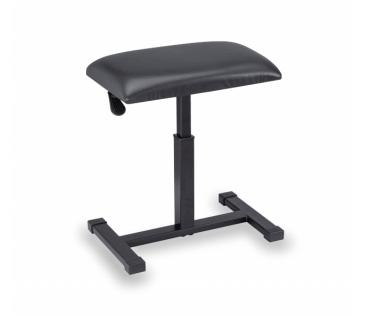

# KB-1000H HYDRAULIC ADJUSTMENT LARGE PIANO BENCH

KB-1000H is a piano bench with adjustable height by hydraulic piston system. In addition to the robustness and reliability, it allows a quick adjustment of height (from 460 to 600 mm) even if sitting. The wide seat (520x330mm) is covered with black artificial leather with 55mm padding.

### **KEY FEATURES**

Seat Size (WxD): 520mm x 330mm

Seat Thickness: 55mm

Seat Height: 460mm (Min.) - 600mm (Max.)

Base Size (WxD): 548mm x 356mm

Color: Black

Net Weight: 8,2kg (old weight was 6.42kg)

Packing Size (WxDxH): 630x210X390mm