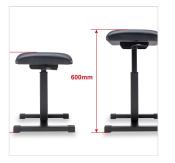

# KB-1000H HYDRAULIC ADJUSTMENT LARGE PIANO BENCH

KB-1000H is a piano bench with adjustable height by hydraulic piston system. In addition to the robustness and reliability, it allows a quick adjustment of height (from 460 to 600 mm) even if sitting. The wide seat (520x330mm) is covered with black artificial leather with 55mm padding.

### **KEY FEATURES**

Seat Size (WxD): 520mm x 330mm

Seat Thickness: 55mm

Seat Height: 460mm (Min.) - 600mm (Max.)

Base Size (WxD): 548mm x 356mm

Color: Black

Net Weight: 8,2kg (old weight was 6.42kg)

Packing Size (WxDxH): 630x210X390mm