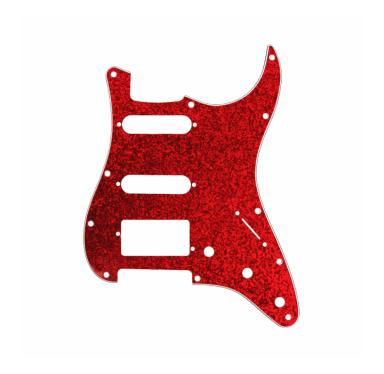

## DPP ST RDS HSS STRAT PICKGUARD RED SPARKLE (H-S-S)

D'Andrea Pro Pickguards are the perfect option to change the look of your instrument! Each pickguard features vibrant, colorful patterns that add unique customization options to your guitar. Available in several different designs, these pickguards are precision-cut and hand polished with a 4-ply core. In addition, each pickguard is equipped with 11 screw holes, constructed of premium celluloid material and fits the exact specs of actual production models.

## **KEY FEATURES**

Improve the look of your instrument with vibrant and colorful patterns

Precision-cut and hand polished

4-ply core

11 screw holes

Constructed of premium celluloid material

Configuration: H-S-S