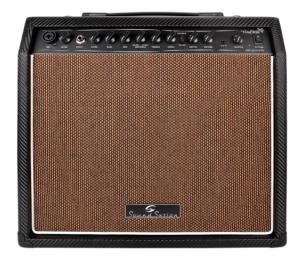

# WINDMILL-30 COMBO FOR ACOUSTIC GUITAR - 30W

Windmill 30 is a 30W acoustic combo designed for practicing and small gigs. Two independent channels (guitar/voice) and integrated DSP with footswitchable Chorus and Reverb deliver all the flexibility the modern acoustic player needs. You can expand possibilities of use via Aux In, Line Out or external speaker connection to play with the perfect buddy in many situations.

## **KEY FEATURES**

Power: 30W RMS 2 independent channels (balanced/unbalanced) for instrument and voice Integrated DSP with adjustable Chorus and Reverb Intuitive and flexible controls for tone shaping Dynamic and pristine tone you can tweak in depth by additional Mid Freq knob Connections: Aux In, Line Out, Ext. Speaker, Footswitch Speaker: Soundsation Custom 10"