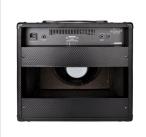

## **KEY FEATURES**

Power: 30W RMS 2 independent channels (balanced/unbalanced) for instrument and voice Integrated DSP with adjustable Chorus and Reverb Intuitive and flexible controls for tone shaping Dynamic and pristine tone you can tweak in depth by additional Mid Freq knob Connections: Aux In, Line Out, Ext. Speaker, Footswitch Speaker: Soundsation Custom 10"