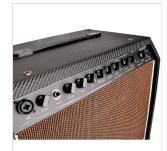

## **KEY FEATURES**

Power: 30W RMS 2 independent channels (balanced/unbalanced) for instrument and voice Integrated DSP with adjustable Chorus and Reverb Intuitive and flexible controls for tone shaping Dynamic and pristine tone you can tweak in depth by additional Mid Freq knob Connections: Aux In, Line Out, Ext. Speaker, Footswitch Speaker: Soundsation Custom 10"