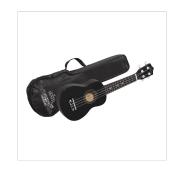

## SUNNY 10-BK SOPRANO UKULELE MAUI SUNNY CON BORSA

An exotic touch to your arrangements? Party with friends on the beach? MAUI ukuleles are what you are looking for. Available in 8 different colors, MAUI Sunny ukuleles come out with color bag and chords tutorial, allowing you to play whatever you want, wherever you want!

gig bag included

Provided in color box

Color: Black