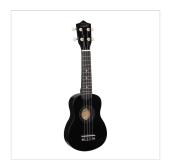

## **KEY FEATURES**

Soprano ukulele

Body: linden

Fretboard: maple (12 frets)

Diapason: 13"

Machine heads: open with cream button

Bridge: abs

Chords tutorial included for fast&easy learning