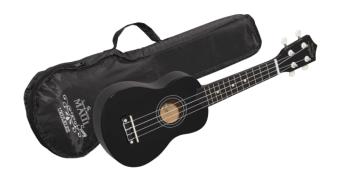

## SUNNY 10-BK SOPRANO UKULELE MAUI SUNNY CON BORSA

An exotic touch to your arrangements? Party with friends on the beach? MAUI ukuleles are what you are looking for. Available in 8 different colors, MAUI Sunny ukuleles come out with color bag and chords tutorial, allowing you to play whatever you want, wherever you want!

## **KEY FEATURES**

Soprano ukulele

Body: linden

Fretboard: maple (12 frets)

Diapason: 13"

Machine heads: open with cream button

Bridge: abs

Chords tutorial included for fast&easy learning

gig bag included

Provided in color box

Color: Black