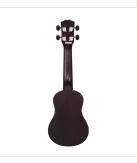

# MHW-RD SOPRANO UKULELE MAUI CON BORSA

An exotic touch to your arrangements? Fun with friends in time to music? The new Hand Wiped ukulele finishes will win you over. The MHW (Maui Hand Wiped) series is offered in the Soprano version in three colors: BK-RD and GR. Ukulele Maui MHW to play whatever you want wherever you are!

### **KEY FEATURES**

| Soprano ukulele             |
|-----------------------------|
| Body: linden                |
| Fretboard: maple (12 frets) |
| Diapason: 13"               |
| Machine heads: Die cast     |
| Bridge: hardwood            |
| Stting: Aquila supplied     |
| Finish: Red hand rubbed     |
| Bags: included              |