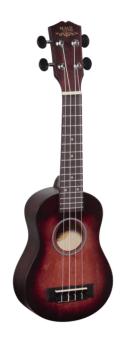

# MHW-RD SOPRANO UKULELE MAUI CON BORSA

An exotic touch to your arrangements? Fun with friends in time to music? The new Hand Wiped ukulele finishes will win you over. The MHW (Maui Hand Wiped) series is offered in the Soprano version in three colors: BK-RD and GR. Ukulele Maui MHW to play whatever you want wherever you are!

### **KEY FEATURES**

| Soprano ukulele             |
|-----------------------------|
| Body: linden                |
| Fretboard: maple (12 frets) |
| Diapason: 13"               |
| Machine heads: Die cast     |
| Bridge: hardwood            |
| Stting: Aquila supplied     |
| Finish: Red hand rubbed     |
| Bags: included              |