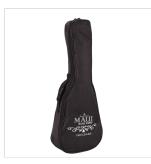

### **KEY FEATURES**

| Soprano ukulele             |
|-----------------------------|
| Body: linden                |
| Fretboard: maple (12 frets) |
| Diapason: 13"               |
| Machine heads: Die cast     |
| Bridge: hardwood            |
| Stting: Aquila supplied     |
| Finish: Red hand rubbed     |
| Bags: included              |