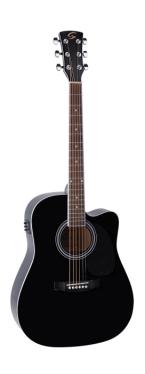

## YELLOWSTONE-DNCE-BK DREADNOUGHT CUTAWAY ACOUSTIC GUITAR WITH SPRUCE TOP AND PREAMP

YELLOWSTONE-DNCE is an electrified dreadnought cutaway acoustic guitar combining tone, comfort and playability. With its spruce top and its binding (on boby, fretboard, headstock) is a guitar boasting a very refined look. A great value in its market range, both for beginners and more advanced players looking for a spare time instrument.