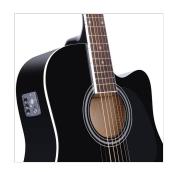

## **KEY FEATURES**

Top: spruce

Back and sides: basswood

Fretboard and bridge in Blackwood provides the feeling and the visual appeal of real rosewood respecting environment and complying CITES regulation

Machine heads: diecast chrome

Binding: boby, fretboard, headstock

Pickguard: black

Preamp feauturing tuner and XLR/Jack out

Colour: black