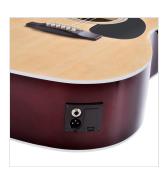

Machine heads: diecast chrome

Binding: boby, fretboard, headstock

Pickguard: black

Preamp feauturing tuner and XLR/Jack out

Colour: black