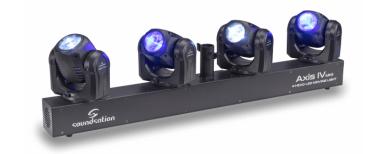

# AXIS IV MKII 4X32W RGBW LED 4 HEAD BEAM MOVING HEAD

When giving colors to your gigs passes through simplicity of use, portability and the benefits of modern LED technology, AXIS IV MKII becomes the reference to all musicians, DJs and entertainment operators.

AXIS IV MKII has been designed to be all-in-one system. This bar offers 4 moving heads able to swivel by up to 540° horizontally and 270° vertically, with extremely fast and accurate movements. It can be mounted on a truss and on lighting supports with Ø35mm pole, thanks to the supplied adapter. Each moving head mounts a 32W RGBW 4in1 LED with beam angle from 6° which ensures brilliant colors, high performance in terms of brightness and duration. Each head, also, can be controlled independently both in PAN/TILT movements and colors. Control modes are Sound, DMX Master/Slave, and Auto.