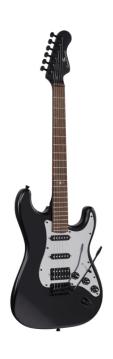

## SST-112T-MBK

# SHADOW SERIES DOUBLE CUTAWAY ELECTRIC GUITAR WITH 2 SINGLE COILS + 1 HUMBUCKER AND TREMOLO BRIDGE

SHADOW series was born to gather quality construction, tone, style and outstanding visual appeal. The black satin finish, the Shadow abalone inlay at 12th fret, the dedicated black hardware work together to provide a killer look, while woods deliver an overall unmatched quality in this price range.

#### **KEY FEATURES**

Body: basswood

Neck: maple

Tastiera: rosewood

Frets: 22 with abalone inlay at 12th

Machine heads: Black

Bridge: tremolo (black)

Pick ups: 2 single coils + 1 humbucker (uncovered)

Switch: 5 way

Pots: 1 volume/2 tone

Equipped with d'Addario EXP

Pickguard: silver mirror

Colour: black satin