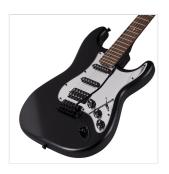

## SST-112T-MBK

# SHADOW SERIES DOUBLE CUTAWAY ELECTRIC GUITAR WITH 2 SINGLE COILS + 1 HUMBUCKER AND TREMOLO BRIDGE

SHADOW series was born to gather quality construction, tone, style and outstanding visual appeal. The black satin finish, the Shadow abalone inlay at 12th fret, the dedicated black hardware work together to provide a killer look, while woods deliver an overall unmatched quality in this price range.

#### **KEY FEATURES**

Body: basswood

Neck: maple

Tastiera: rosewood

Frets: 22 with abalone inlay at 12th

Machine heads: Black

Bridge: tremolo (black)

Pick ups: 2 single coils + 1 humbucker (uncovered)

Switch: 5 way

Pots: 1 volume/2 tone

Equipped with d'Addario EXP

Pickguard: silver mirror

Colour: black satin