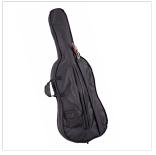

French Style design maple bridge

Diecast metal tailpiece with four fine tuners

Included brazil wood bow with octagonal stick and natural hair

Padded carrying bag with bow pocket and carrying straps