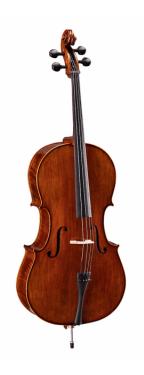

# VPCE-SV44 ALL SOLID WOOD 4/4 CELLO WITH FLAMED MAPLE BACK AND SIDE

Wood is a key element to build high quality bowed instruments. Virtuoso Pro SV is an all solid wood cello with rich tone e defined attack. Flamed maple back and sides creates a stunning visual effect and provide a brighter tone enhancing medium and high frequencies. Hand rubbed spirit varnish, bring a classic and elegant look. Frame and peg tuners are in ebony wood. Coming with carrying bag and brazilwood bow, Virtuoso Pro SV is the perfect choice for the student looking for an instrument with great tone and appealing look.

### **KEY FEATURES**

Solid spruce top

Solid flame maple back & side

Maple neck

Ebony fingerboard

Ebony peg tuners

Ebony nut

Hand rubbed spirit varnish

French Style design maple bridge

Diecast metal tailpiece with four fine tuners

Included brazil wood bow with octagonal stick and natural hair

Padded carrying bag with bow pocket and carrying straps