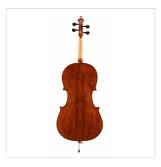

# VPCE-SV44 ALL SOLID WOOD 4/4 CELLO WITH FLAMED MAPLE BACK AND SIDE

Wood is a key element to build high quality bowed instruments. Virtuoso Pro SV is an all solid wood cello with rich tone e defined attack. Flamed maple back and sides creates a stunning visual effect and provide a brighter tone enhancing medium and high frequencies. Hand rubbed spirit varnish, bring a classic and elegant look. Frame and peg tuners are in ebony wood. Coming with carrying bag and brazilwood bow, Virtuoso Pro SV is the perfect choice for the student looking for an instrument with great tone and appealing look.

### **KEY FEATURES**

Solid spruce top

Solid flame maple back & side

Maple neck

Ebony fingerboard

Ebony peg tuners

Ebony nut

Hand rubbed spirit varnish