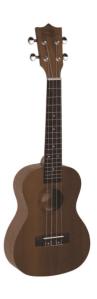

## CONCERTO UKULELE MAUI PRO WITH BAG

An exotic touch to your arrangements? You want something more from a simple ukulele? MAIUI PRO series is perfect for you. Available in all extensions from Soprano to Baritone, MAUI PRO ukuleles are built in Sapele Mahogany, featuring Walnut fingerboard and bridge.

#### **KEY FEATURES**

Concerto ukulele

Body: Sapele plywood

Fretboard: Walnut(12 frets)

Diapason: 15"

Machine heads: open with black button

Bridge: Walnut

Rosette: Maui pro design

Finish: Matte

Strings: Aquila

Bag: included