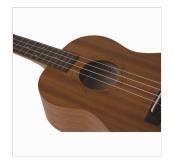

#### **KEY FEATURES**

Concerto ukulele

Body: Sapele plywood

Fretboard: Walnut(12 frets)

Diapason: 15"

Machine heads: open with black button

Bridge: Walnut

Rosette: Maui pro design