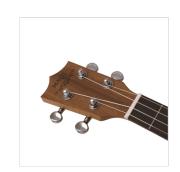

#### **KEY FEATURES**

Concerto ukulele

Body: Sapele plywood

Fretboard: Walnut(12 frets)

Diapason: 15"

Machine heads: open with black button

Bridge: Walnut

Rosette: Maui pro design