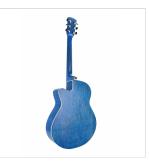

# SAGUARO-HW-CE BL HAND WIPED CUTAWAY ACOUSTIC GUITAR W/PREAMP

Saguaro acoustic series gathers playability, quality craftmanship and unique visual appeal using a special hand wiped finish. The E2-T preamp with built in tuner and balanced/unbalanced out delivers the flexibility you need for recording in studio and performing on stage.

### **KEY FEATURES**

Shape: mini jumbo cutaway

Top, back and sides: linden

Fretboard: eco-rosewood (CITES compliant)

Headstock with engraved logo

Total lenght: 101cm (40")

Width: 9.8cm

Diecast machine heads (chrome)

Preamp: E2-T w/tuner and balanced/unbalanced out

Hand wiped special finish, each guitar is unique

Color: hand wiped blue