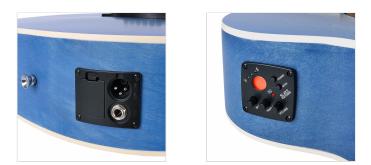

Preamp: E2-T w/tuner and balanced/unbalanced out

Hand wiped special finish, each guitar is unique

Color: hand wiped blue