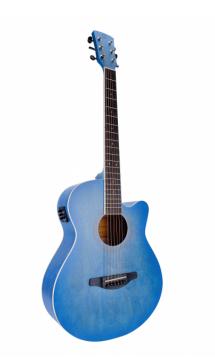

# SAGUARO-HW-CE BL HAND WIPED CUTAWAY ACOUSTIC GUITAR W/PREAMP

Saguaro acoustic series gathers playability, quality craftmanship and unique visual appeal using a special hand wiped finish. The E2-T preamp with built in tuner and balanced/unbalanced out delivers the flexibility you need for recording in studio and performing on stage.

### **KEY FEATURES**

Shape: mini jumbo cutaway

Top, back and sides: linden

Fretboard: eco-rosewood (CITES compliant)

Headstock with engraved logo

Total lenght: 101cm (40")

Width: 9.8cm

Diecast machine heads (chrome)

Preamp: E2-T w/tuner and balanced/unbalanced out

Hand wiped special finish, each guitar is unique

Color: hand wiped blue