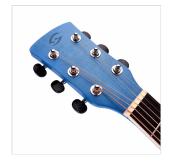

### **KEY FEATURES**

Shape: mini jumbo cutaway

Top, back and sides: linden

Fretboard: eco-rosewood (CITES compliant)

Headstock with engraved logo

Total lenght: 101cm (40")

Width: 9.8cm

Diecast machine heads (chrome)