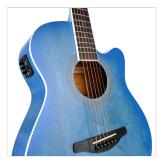

# SAGUARO-HW-CE BL HAND WIPED CUTAWAY ACOUSTIC GUITAR W/PREAMP

Saguaro acoustic series gathers playability, quality craftmanship and unique visual appeal using a special hand wiped finish. The E2-T preamp with built in tuner and balanced/unbalanced out delivers the flexibility you need for recording in studio and performing on stage.

### **KEY FEATURES**

Shape: mini jumbo cutaway

Top, back and sides: linden

Fretboard: eco-rosewood (CITES compliant)

Headstock with engraved logo

Total lenght: 101cm (40")

Width: 9.8cm

Diecast machine heads (chrome)

Preamp: E2-T w/tuner and balanced/unbalanced out

Hand wiped special finish, each guitar is unique

Color: hand wiped blue