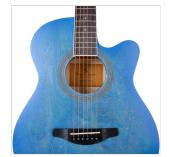

# SAGUARO-HW-CE BL HAND WIPED CUTAWAY ACOUSTIC GUITAR W/PREAMP

Saguaro acoustic series gathers playability, quality craftmanship and unique visual appeal using a special hand wiped finish. The E2-T preamp with built in tuner and balanced/unbalanced out delivers the flexibility you need for recording in studio and performing on stage.

### **KEY FEATURES**

Shape: mini jumbo cutaway

Top, back and sides: linden

Fretboard: eco-rosewood (CITES compliant)

Headstock with engraved logo

Total lenght: 101cm (40")

Width: 9.8cm

Diecast machine heads (chrome)

Preamp: E2-T w/tuner and balanced/unbalanced out

Hand wiped special finish, each guitar is unique

Color: hand wiped blue