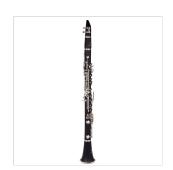

## SCL-10E BB STUDENT CLARINET

First step are the most important when learning to play an instrument. SCL-10E Bb Clarinet was conceived for students, offering an easy playing istrument at an affordable price. The ABS body offers a great tone and nice visual effect. Coming with full set of accessories. Ergonomic, lightweight design, easy playing and perfect pitch: SCL-10E is a great choice for students.

## **KEY FEATURES**

Boehm system

ABS body

17 Keys

6 rings

Cupronickel keys

Adjustable thumb rest

Leather pads