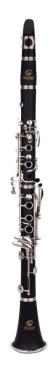

## SCL-10E BB STUDENT CLARINET

First step are the most important when learning to play an instrument. SCL-10E Bb Clarinet was conceived for students, offering an easy playing istrument at an affordable price. The ABS body offers a great tone and nice visual effect. Coming with full set of accessories. Ergonomic, lightweight design, easy playing and perfect pitch: SCL-10E is a great choice for students.

## **KEY FEATURES**

Boehm system

ABS body

17 Keys

6 rings

Cupronickel keys

Adjustable thumb rest

Leather pads