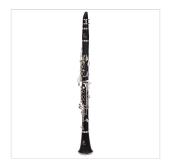

## SCL-10E BB STUDENT CLARINET

First step are the most important when learning to play an instrument. SCL-10E Bb Clarinet was conceived for students, offering an easy playing istrument at an affordable price. The ABS body offers a great tone and nice visual effect. Coming with full set of accessories. Ergonomic, lightweight design, easy playing and perfect pitch: SCL-10E is a great choice for students.

## **KEY FEATURES**

Boehm system

ABS body

17 Keys

6 rings

Cupronickel keys

Adjustable thumb rest

Leather pads