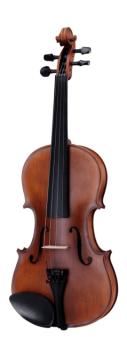

# 4/4 VIRTUOSO PRO LINE VIOLIN WITH CASE AND BOW

Virtuoso Pro series is born to provdes performing instruments to young players demanding for hi quality violins built in the tradition of Italian luthiers. Materials, crafting, details and accessories, everything in the Virtuoso Pro series is at the top in its market range: solid spruce AA top, flamed solid maple back & sides, ebony fingerboard, bosso pegs and chinrest, alloy alluminium with integrated individual adjuster tailpiece. Full accessoried with brazilian wood bow w/hexagonal section case, straps, rosin and strings.

#### **KEY FEATURES**

Top: solid spruce AA

Back and sides: flamed solid maple

Binding: well done purfling (inlaid)

Bridge: maple

Fingerboard: ebony

Pegs and Chinrest: bosso

Tailpiece: Alloy alluminium with integrated individual adjuster

Finish: matt satin

Color: Antique Brown

Bow: Brazilian wood quality, hexagonal section, ebony frog, Eye Parisian mother of pearl, silver ring

Case: Preformed in brown with cream interior

Accessories: Rosin, Strings, Straps