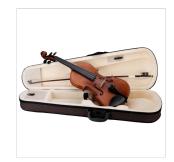

Finish: matt satin

Color: Antique Brown

Bow: Brazilian wood quality, hexagonal section, ebony frog, Eye Parisian mother of pearl, silver ring

Case: Preformed in brown with cream interior

Accessories: Rosin, Strings, Straps