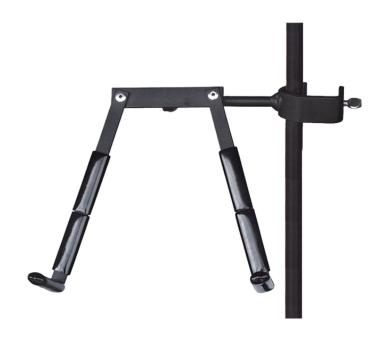

# BMSPAH MUSIC STAND TABLET, PREAMP AND EQUALIZER HOLDER

Designed for use on a stage. Works great for holding your musical accessories on your microphone stand or music stand during performance. Holds a pre-amp, equalizer, tuner, tablet etc. Fits the top or bottom half of most stands. Works well with round bottom and tripod stands. Attaches to any pipe up to 1" diameter. Secured with a thumb screw.

### **KEY FEATURES**

Designed for use Onstage

Holds a pre-amp, equalizer, tuner, etc.

Fits the top or bottom half of most stands.

Works well with round bottom and tripod stands.

Attaches to any pipe up to 1" diameter.

Secured with a thumb screw.

## **SPECIFICATIONS**

Multi-angle arm lenght

6 + 2.125 inches