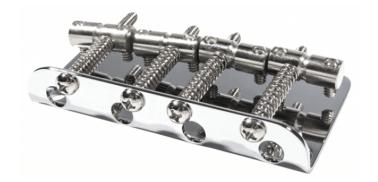

# 0055257049 PURE VINTAGE '70S JAZZ BASS® BRIDGE ASSEMBLY CHROME

Am. Standard Bass Bridge Assembly (2007-Present) Chrome

FRENEXPORT

Via Enzo Ferrari 10 62017 Porto Recanati (MC), Italy info@frenexport.it

### **KEY FEATURES**

Includes mounting hardware, intonation screws and springs, and slotted saddle height screws

Vintage-style '70s chrome Jazz Bass bridge

Fits most vintage and modern Jazz Bass models with five-screw bridge mounting

Color: Chrome

Orientation: Right-Hand

Style: Pure Vintage

Dimensions: 3.12" x 1.75"