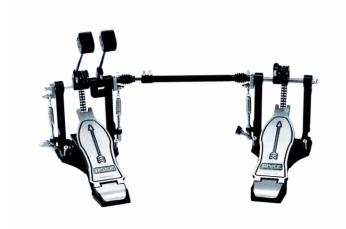

### P-850DCL

## ARROW SERIES LEFT FOOTED DOUBLE BASSDRUM PEDAL

ARROW series offer a wide range of single and double Bass pedals with different tech features but shared into the mission of this line: amazing quality/price!Single and double chain pedals are available as well as belt trasmission or the reverse version.

# P-850DCL ARROW SERIES LEFT FOOTED DOUBLE BASSDRUM PEDAL

#### **KEY FEATURES**

Single side felt beaters

Double Chain trasmission system

"ARROW" Footboard design

POSITRACK™ plate positioning system

Side Key Bassdrum fixing system

2 Single pedals configuration is possible

Left footed Version