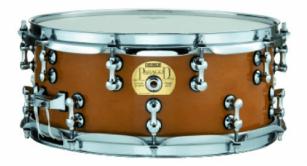

# SD-524MP-#259 **13 X 5,5 - 9 PLIES MAPLE SNARE**

The drums in our Batterie Maple line have been through some changes recently. By experimenting with different crafting techniques, Peace has developed an unique process for cutting bearing edges and snarebeds. These new properties combine to draw all of the finest sonic qualities from the Maple shel I, and createunparalleled depth and sensitivity in snare tone. Every element from the snare strainers to the improvedlug designs has been scrutinized and per fected to meet our new standards, all of which you will hear when you let these drums do the talking.

#### **KEY FEATURES**

9 plies Maple shell

2,3mm Triple Flange Steel Hoops

20 DEUS Microtube

**PEACE Heads** 

Colour #259 Antique Tobacco

#### **SPECIFICATIONS**

| Dimensions | 13"x5,5"    |
|------------|-------------|
| Shell      | Maple 9mm   |
| Hoops      | Steel 2,3mm |
| Lugs       | 20          |