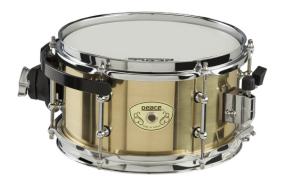

# SD-507 10 X 5,5 METAL SHELL SERIES STEEL SNARE

In an effort to give every drummer an independent voice, the Batterie line of snare drums has always been constructed with variety in mind. True to this principle, 4 all new Auxiliary snare models have been added to the Batterie library of sound. Covering the spectrum that calls for extreme highs, the sharp contrast of these Auxiliary snares meet the loop-laden demands of today's active music. Each model is fitted with our Crescent Suspension Mount for easy reach and infinite positioning.

### **KEY FEATURES**

1.2mm Brass shell

1,6mm Steel Hoops

6 DA-109 Lugs

**PEACE Heads** 

## **SPECIFICATIONS**

| Dimensions | 10"x5,5"    |
|------------|-------------|
| Shell      | Brass 1,2mm |
| Hoops      | Steel 1,6mm |
| Lugs       | 6           |