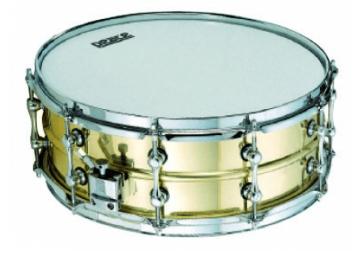

## SD-137 14 X 5,5 BRASS SERIES SNARE

No other shel I has a sound quite like Brass. It's immediate response is bright and explosive, yet it 's overtone is warm and full. With this in mind, Peace's line of Batterie Brass snares is available in six different size configurations, each representing a different range of sound. The shells are lathed to a 1.2mm thickness. This thinner shell breathes with the vibration of the drum as it is played, producing a sound that is lively, yet focused. Standard Brass, Red Brass, and our new White Brass alloy shells are now available for complete snare drum gratification!.

# SD-137 14 X 5,5 BRASS SERIES SNARE

### **KEY FEATURES**

| 1,2 mm Brass Shell               |
|----------------------------------|
| 2,3 mm Triple Flange Steel Hoops |
| 10 DEUS Microtube Lugs           |
| PEACE Heads                      |

### **SPECIFICATIONS**

| Dimensions | 14"x5,5"     |
|------------|--------------|
| Shell      | Brass 1,2 mm |
| Hoops      | Steel 2,3 mm |
| Lugs       | 10           |