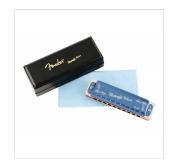

Protective vented plastic case allows harmonica to dry after playing

Available in C, G, A, D, F, E, Bb, as well as three-key and seven-key sampler sets

Cleaning cloth included