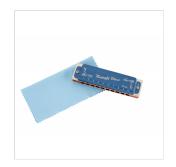

Protective vented plastic case allows harmonica to dry after playing

Available in C, G, A, D, F, E, Bb, as well as three-key and seven-key sampler sets

Cleaning cloth included