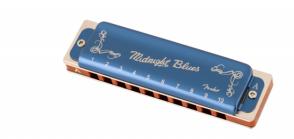

## MIDNIGHT BLUES HARMONICA, KEY OF A

The Midnight Blues 10-hole diatonic harmonica delivers bright, bold tone and uncompromised professional quality. With phosphor bronze riveted reeds and eco-friendly ABS combs, Fender's Midnight Blues harmonica is a reliable choice for performers of any stage. Also features a limited-edition dark blue cover to complement its traditional shape, with the long-lasting reliability of any genuine Fender instrument.

# MIDNIGHT BLUES HARMONICA, KEY OF A

#### **KEY FEATURES**

10-hole diatonic harmonica

1.2mm brass reed plates and phosphor bronze reeds for clear tone

Stainless steel covers for comfortable performance

Moisture-resistant, eco-friendly ABS plastic combs for bright sound and tuning stability