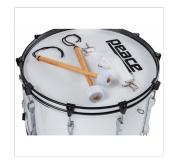

## **KEY FEATURES**

Wrapped Maple/Mahogany shell

1,6mm steel Hoops

Perimetric steel Lugs adn DA-32C claws

**PEACE Heads** 

Included accessories: DA-49 Strap, DA-50/PR Mallets

Colour #5 Snow White

Weinght instrument: 10,6 kgs