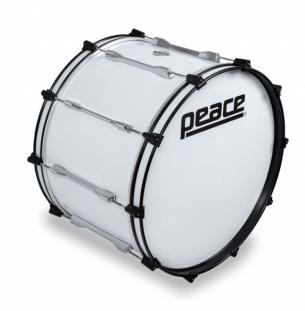

## MD-2214AL CADET SERIES MARCHING BASS DRUM 22" X 14"

CADET Series is the Top-Seller in PEACE's marching drums catalogue. Mahogany/Maple shells and hi-tension lugs ensure best performance even in extreme condition.All the drums (Snares,Bass Drums & Tenor Drums) are sold with their specific accessories like Straps or Mallets.

## MD-2214AL CADET SERIES MARCHING BASS DRUM 22" X 14"

## **KEY FEATURES**

Wrapped Maple/Mahogany shell

1,6mm steel Hoops

Perimetric steel Lugs adn DA-32C claws

**PEACE Heads** 

Included accessories: DA-49 Strap, DA-50/PR Mallets

Colour #5 Snow White

Weinght instrument: 10,6 kgs