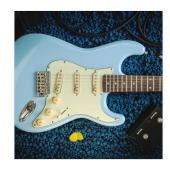

# DOUBLE CUTAWAY ELECTRIC GUITAR WITH 3 SINGLE COILS AND VINTAGE TUNERS (WILKINSON EQUIPPED, ECO-ROSEWOOD FRETBOARD)

RIDER RETRO is born to recall the feeling of a glorious past that has never ceased to fascinate generations of guitar players. The beauty and the resonance of the swamp ash with special retro finishes, the original Wilkinson pick ups and bridge, the hi-quality made in Taiwan vintage machines heads together with mint green pickguard create instruments with stunning visual appeal and great value.

### **KEY FEATURES**

Body: swamp ash

Neck: glossy maple

Fretboard: eco-rosewood (CITES compliant)

Frets: 21 (perloid)

Machine heads: vintage style made in Taiwan

Bridge: Wilkinson tremolo

Pick ups: 3 Wilkinson vintage single coils

Switch: 5 way

Pots: volume/tone/tone

Pickguard: mint green

Colour: daphne blue