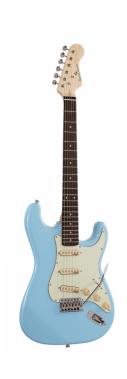

# DOUBLE CUTAWAY ELECTRIC GUITAR WITH 3 SINGLE COILS AND VINTAGE TUNERS (WILKINSON EQUIPPED, ECO-ROSEWOOD FRETBOARD)

RIDER RETRO is born to recall the feeling of a glorious past that has never ceased to fascinate generations of guitar players. The beauty and the resonance of the swamp ash with special retro finishes, the original Wilkinson pick ups and bridge, the hi-quality made in Taiwan vintage machines heads together with mint green pickguard create instruments with stunning visual appeal and great value.

### **KEY FEATURES**

Body: swamp ash

Neck: glossy maple

Fretboard: eco-rosewood (CITES compliant)

Frets: 21 (perloid)

Machine heads: vintage style made in Taiwan

Bridge: Wilkinson tremolo

Pick ups: 3 Wilkinson vintage single coils

Switch: 5 way

Pots: volume/tone/tone

Pickguard: mint green

Colour: daphne blue