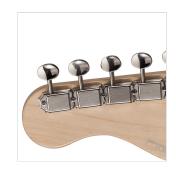

### **KEY FEATURES**

Body: swamp ash

Neck: glossy maple

Fretboard: eco-rosewood (CITES compliant)

Frets: 21 (perloid)

Machine heads: vintage style made in Taiwan

Bridge: Wilkinson tremolo

Pick ups: 3 Wilkinson vintage single coils