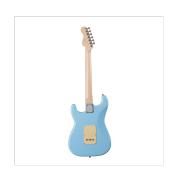

### **KEY FEATURES**

Body: swamp ash

Neck: glossy maple

Fretboard: eco-rosewood (CITES compliant)

Frets: 21 (perloid)

Machine heads: vintage style made in Taiwan

Bridge: Wilkinson tremolo

Pick ups: 3 Wilkinson vintage single coils

Switch: 5 way

Pots: volume/tone/tone

Pickguard: mint green

Colour: daphne blue