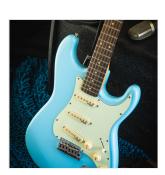

# DOUBLE CUTAWAY ELECTRIC GUITAR WITH 3 SINGLE COILS AND VINTAGE TUNERS (WILKINSON EQUIPPED, ECO-ROSEWOOD FRETBOARD)

RIDER RETRO is born to recall the feeling of a glorious past that has never ceased to fascinate generations of guitar players. The beauty and the resonance of the swamp ash with special retro finishes, the original Wilkinson pick ups and bridge, the hi-quality made in Taiwan vintage machines heads together with mint green pickguard create instruments with stunning visual appeal and great value.

### **KEY FEATURES**

Body: swamp ash

Neck: glossy maple

Fretboard: eco-rosewood (CITES compliant)

Frets: 21 (perloid)

Machine heads: vintage style made in Taiwan

Bridge: Wilkinson tremolo

Pick ups: 3 Wilkinson vintage single coils

Switch: 5 way

Pots: volume/tone/tone

Pickguard: mint green

Colour: daphne blue