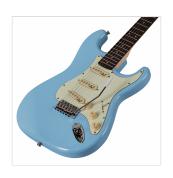

### **KEY FEATURES**

Body: swamp ash

Neck: glossy maple

Fretboard: eco-rosewood (CITES compliant)

Frets: 21 (perloid)

Machine heads: vintage style made in Taiwan

Bridge: Wilkinson tremolo

Pick ups: 3 Wilkinson vintage single coils

Switch: 5 way

Pots: volume/tone/tone

Pickguard: mint green

Colour: daphne blue