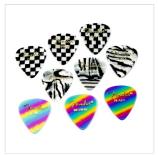

## 1980351302 351 SHAPE CHECKER MEDIUM 12-PACK

Express your unique fashion and style while experiencing the classic feel of Fender no matter what guitar or bass you play. Fender picks provide comfort and high-performance flexibility for every performer, with a variety of thicknesses to suit any player's style and preferences. Choose from the skate punk styling of the Checkerboard, the black and white stripes of the Zebra or the colorful arrays of the Rainbow

### **KEY FEATURES**

12-pack of guitar picks

Available in Rainbow, Checker and Zebra patterns

Traditional pick shape

Color: Checker

Thickness: .71mm