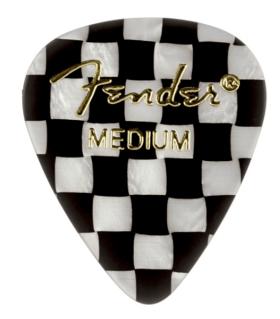

## 1980351302 351 SHAPE CHECKER MEDIUM 12-PACK

Express your unique fashion and style while experiencing the classic feel of Fender no matter what guitar or bass you play. Fender picks provide comfort and high-performance flexibility for every performer, with a variety of thicknesses to suit any player's style and preferences. Choose from the skate punk styling of the Checkerboard, the black and white stripes of the Zebra or the colorful arrays of the Rainbow

### **KEY FEATURES**

12-pack of guitar picks

Available in Rainbow, Checker and Zebra patterns

Traditional pick shape

Color: Checker

Thickness: .71mm