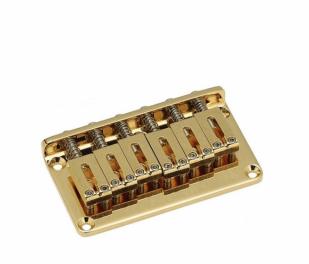

# GTC102-GG FIXED BRIDGE FOR ELECTRICAL GUITAR (GOLD)

Traditional fixed bridge ideal as a quality replacement: Vintage style titanium saddles ensure a high precision, tuning stability and durability. Steel saddle. Accessories for mounting and operation.

### **KEY FEATURES**

**Fixed Bridge** 

Steel saddle

Accessories for mounting and operation