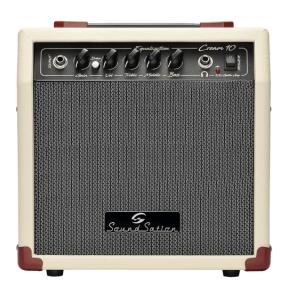

## CREAM-10 10W ELECTRIC GUITAR VINTAGE COMBO

SOUNDSATION presents its new CREAM series, a new array of solid state amps bringing you that unforgettable vintage feel and tone. Available in 3 versions (10W, 15W, 30W) with different features and specifications. Cream-10 is the smallest combo of the series: compact and light, featuring a phone out for silent practicing, is the perfect choice for beginners and for advanced players who need a vintage style amp within reach.

### **KEY FEATURES**

10W

1 channels with push/push overdrive selector

Controls: Gain, Drive select, Vol, Treble, Middle, Bass

Woofer: 6.5"

Input: 1 (instrument)

Output: Headphones

Vintage look