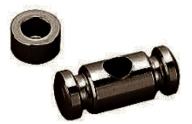

# RG15CK SET LOWERS STRINGS FOR ELECTRIC GUITAR (COSMO BLACK)

Set Lowers Strings for Strato "Modern" Electric Guitar Style. Cylinder height 2.5 mm. Mounting screws included.

# RG15CK SET LOWERS STRINGS FOR ELECTRIC GUITAR (COSMO BLACK)

### **KEY FEATURES**

For Strato "Modern" Electric Guitar Style

Mounting screws included

## **SPECIFICATIONS**

Finishes

Cosmo Black

Cylinder height 2.5 mm