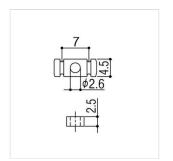

# RG15CK SET LOWERS STRINGS FOR ELECTRIC GUITAR (COSMO BLACK)

Set Lowers Strings for Strato "Modern" Electric Guitar Style. Cylinder height 2.5 mm. Mounting screws included.

## **SPECIFICATIONS**

Finishes

Cosmo Black

Cylinder height 2.5 mm