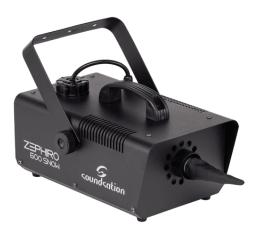

# ZEPHIRO 600 SNOW HIGH EFFICIENCY SNOW MACHINE WITH WIRED CONTROLLER.

ZEPHIRO 600 SNOW is a high efficiency snow machine able to cover a medium-sized environment with the snowflakes effect.

### **KEY FEATURES**

Continuous snowflakes emission able to cover an area of over 30m²

Wired Controller to start and stop the snow emission.

#### **SPECIFICATIONS**

| Power Consumption                | 600 Watt                      |
|----------------------------------|-------------------------------|
| Tank Capacity                    | 1 Liter                       |
| Coverage Area                    | 30m²                          |
| Wired remote controller included | Yes (START/STOP Switch)       |
| Mounting Bracket included        | YES                           |
| Power requirements               | 220V AC, 50Hz                 |
| Internal Fuse                    | 10A 250V fast blow 20mm glass |
| Dimensions                       | 405 x 245 x 225 mm            |
| Weight                           | 3,1 Kg                        |
| Packing Size                     | 410 x 250 x 230 mm            |
| Packing Weight                   | 4 Kg                          |