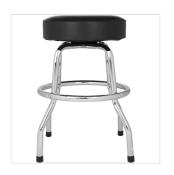

## FENDER™ 24" CUSTOM SHOP PINSTRIPE BARSTOOL

This premium quality Fender Custom Shop barstool is constructed from a heavy gauge 1" tubular steel frame with a lustrous chrome plated finish. The thick foam padded seat top consists of commercial grade vinyl and the seat also rotates on a 360 degree revolving swivel. Some assembly is required. Available in 24" and 30" heights.

#### **KEY FEATURES**

Height 24"

Heavy-gauge 1" tubular steel frame

Chrome plated finish

Foam padded seat top

360-degree revolving swivel

Some assembly required