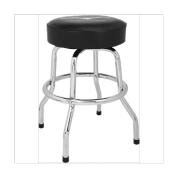

## FENDER™ 24" CUSTOM SHOP PINSTRIPE BARSTOOL

This premium quality Fender Custom Shop barstool is constructed from a heavy gauge 1" tubular steel frame with a lustrous chrome plated finish. The thick foam padded seat top consists of commercial grade vinyl and the seat also rotates on a 360 degree revolving swivel. Some assembly is required. Available in 24" and 30" heights.

#### **KEY FEATURES**

Height 24"

Heavy-gauge 1" tubular steel frame

Chrome plated finish

Foam padded seat top

360-degree revolving swivel

Some assembly required