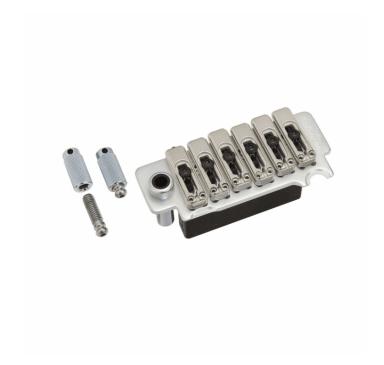

# VS100N-HC TREMOLO BRIDGE FOR ELECTRICAL GUITAR

Wilkinson By Gotoh tremolo bridge traditional design, great attention to detail and components. This bridge ensures high stability and intonation, ideal for guitarists who want to get the most from their instrument performance and security of intonation in every situation. Included accessories: lever, springs, anchor bolts.

### **KEY FEATURES**

Steel Saddles

Included accessories: lever, springs, anchor bolts

Mechanics available with the same finish