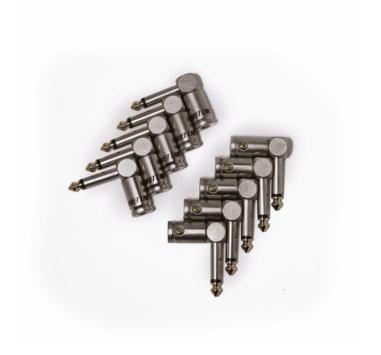

## BC-SLA-50 **SOLDERLESS SLUG ANGLED CONNECTOR - 50PCS BOX**

Slug connectors are machined from brass finished in vintage nickel. Durable and designed with precision jacks for solid connections. The close profile on the angle block for tight spacing.

## **KEY FEATURES**

Angle Block profile less than 1/2 Inch - 0.47" / 12mm for a close effect placement

Pre-gauged hex grounding screw for fault free connections

Signal Spike has greater surface area to make connection with the cable

24k Gold Components will not corrode, signal is always at its optimum over its lifetime

Solderless with precision plug tip design to saddle better in the jack

Box: 50 pcs