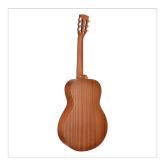

### **KEY FEATURES**

| Top: solid mahogany                               |
|---------------------------------------------------|
| Back & sides: mahogany                            |
| Neck: satin mahogany with 12th fret joint         |
| Fretboard: blackwood with perloid dots            |
| Capo & saddles: bone                              |
| Mahogany slot headstock mahogany with maple inlay |
| Blackwood bridge                                  |
| Vintage classic machine heads                     |
| Shape: parlor                                     |
| Finish: open pore satin                           |
| Equipped with d'Addario XP strings                |
|                                                   |