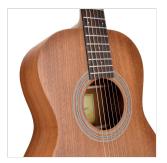

### **KEY FEATURES**

| Top: solid mahogany                               |
|---------------------------------------------------|
| Back & sides: mahogany                            |
| Neck: satin mahogany with 12th fret joint         |
| Fretboard: blackwood with perloid dots            |
| Capo & saddles: bone                              |
| Mahogany slot headstock mahogany with maple inlay |
| Blackwood bridge                                  |
| Vintage classic machine heads                     |
| Shape: parlor                                     |
| Finish: open pore satin                           |
| Equipped with d'Addario XP strings                |
|                                                   |