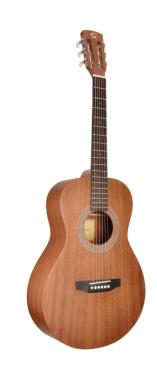

# DELTA CROSSROAD-MOP PARLOR ACOUSTIC GUITAR IN OPEN PORE SATIN FINISH

Soundsation entitles a guitar series to the mighty delta blues, one of the earliest styles of blues born in the Mississippi's delta area during the 20's and the 30's. The Delta Crossroad series evokes all the magical aura and mistery of this unique style with quality crafted guitars in parlor size, featuring stunning voice and iconic look. Available in different versions and finishes.

### **KEY FEATURES**

| Top: solid mahogany                               |
|---------------------------------------------------|
| Back & sides: mahogany                            |
| Neck: satin mahogany with 12th fret joint         |
| Fretboard: blackwood with perloid dots            |
| Capo & saddles: bone                              |
| Mahogany slot headstock mahogany with maple inlay |
| Blackwood bridge                                  |
| Vintage classic machine heads                     |
| Shape: parlor                                     |
| Finish: open pore satin                           |
| Equipped with d'Addario XP strings                |
|                                                   |