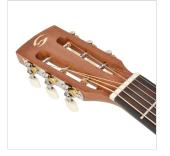

### **KEY FEATURES**

| Top: solid mahogany                               |
|---------------------------------------------------|
| Back & sides: mahogany                            |
| Neck: satin mahogany with 12th fret joint         |
| Fretboard: blackwood with perloid dots            |
| Capo & saddles: bone                              |
| Mahogany slot headstock mahogany with maple inlay |
| Blackwood bridge                                  |
| Vintage classic machine heads                     |
| Shape: parlor                                     |
| Finish: open pore satin                           |
| Equipped with d'Addario XP strings                |
|                                                   |