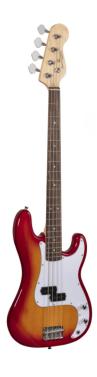

## HORSEMAN RDS ELECTRIC BASS WITH BRIDGE P-STYLE PICK UP

A super classic: HORSEMAN series! Electric bass featuring solid basswood body for tone and reliability, maple neck, Ecorosewood fretboard, 20 frets, bridge P-style pick up for creamy and deep tone, chromed hardware. Volume/tone pots offer great sound shaping. A perfect choice for blues, rock and jazz players. 100% CITES compliant.

## **KEY FEATURES**

Body: solid basswood

Neck: maple

Tastiera: rosewood (CITES compliant)

Frets: 20

Machine heads: chrome

Bridge: HM vintage

Pick ups: 1 P-style

Pots: volume/tone

Colour: Red Sunburst