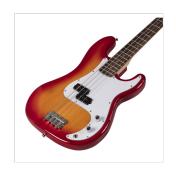

## HORSEMAN RDS ELECTRIC BASS WITH BRIDGE P-STYLE PICK UP

A super classic: HORSEMAN series! Electric bass featuring solid basswood body for tone and reliability, maple neck, Ecorosewood fretboard, 20 frets, bridge P-style pick up for creamy and deep tone, chromed hardware. Volume/tone pots offer great sound shaping. A perfect choice for blues, rock and jazz players. 100% CITES compliant.

## **KEY FEATURES**

Body: solid basswood

Neck: maple

Tastiera: rosewood (CITES compliant)

Frets: 20

Machine heads: chrome

Bridge: HM vintage

Pick ups: 1 P-style

Pots: volume/tone

Colour: Red Sunburst