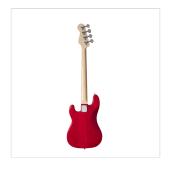

## HORSEMAN RDS ELECTRIC BASS WITH BRIDGE P-STYLE PICK UP

A super classic: HORSEMAN series! Electric bass featuring solid basswood body for tone and reliability, maple neck, Ecorosewood fretboard, 20 frets, bridge P-style pick up for creamy and deep tone, chromed hardware. Volume/tone pots offer great sound shaping. A perfect choice for blues, rock and jazz players. 100% CITES compliant.

## **KEY FEATURES**

Body: solid basswood

Neck: maple

Tastiera: rosewood (CITES compliant)

Frets: 20

Machine heads: chrome

Bridge: HM vintage

Pick ups: 1 P-style