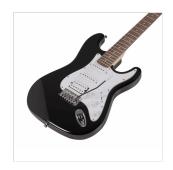

# RIDER-STD-H BK DOUBLE CUTAWAY ELECTRIC GUITAR WITH 2 SINGLE COILS + 1 HUMBUCKER

RIDER series is a super classic revisited: double cutaway electric guitar featuring basswood body for rich tone and reliability. This version is equipped with 2 single coils for clear and brilliant tone + 1 humbucker to push your riffs&licks beyond. 22 frets Eco-Rosewood freatboard fully complies CITES regulation preserving the feeling and the look of rosewood. The 5-way switch and volume/tone pots offer great sound flexibility for blues, rock, funky tones. A perfect choice for beginners demanding quality and playability.

# DOUBLE CUTAWAY ELECTRIC GUITAR WITH 2 SINGLE COILS + 1 HUMBUCKER

#### **KEY FEATURES**

Body: basswood

Neck: maple

Fretboard: Eco-Rosewood (CITES compliant)

Frets: 22

Machine heads: chrome

Bridge: vintage tremolo

Pick ups: 2 single coils + 1 humbucker

Switch: 5 way

Pots: volume/tone/tone

Colour: Black