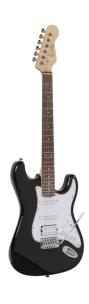

# RIDER-STD-H BK DOUBLE CUTAWAY ELECTRIC GUITAR WITH 2 SINGLE COILS + 1 HUMBUCKER

RIDER series is a super classic revisited: double cutaway electric guitar featuring basswood body for rich tone and reliability. This version is equipped with 2 single coils for clear and brilliant tone + 1 humbucker to push your riffs&licks beyond. 22 frets Eco-Rosewood freatboard fully complies CITES regulation preserving the feeling and the look of rosewood. The 5-way switch and volume/tone pots offer great sound flexibility for blues, rock, funky tones. A perfect choice for beginners demanding quality and playability.

# DOUBLE CUTAWAY ELECTRIC GUITAR WITH 2 SINGLE COILS + 1 HUMBUCKER

#### **KEY FEATURES**

Body: basswood

Neck: maple

Fretboard: Eco-Rosewood (CITES compliant)

Frets: 22

Machine heads: chrome

Bridge: vintage tremolo

Pick ups: 2 single coils + 1 humbucker

Switch: 5 way

Pots: volume/tone/tone

Colour: Black